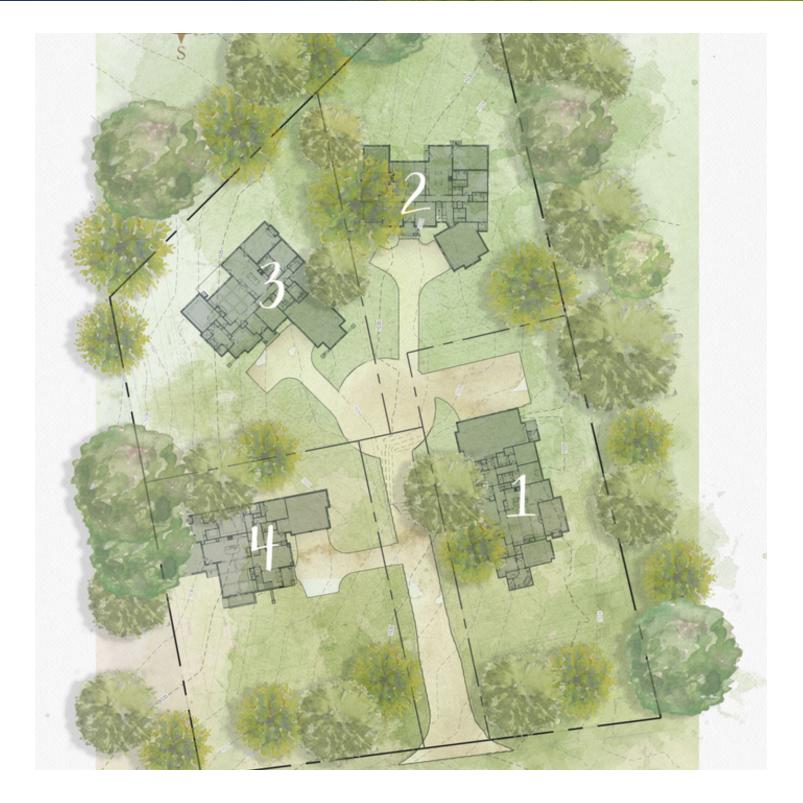

## **PROPERTY OVERVIEW**

Accelerate Realty, in partnership with SVN Blackstream, is pleased to present the opportunity to purchase parcels in the luxury residential gated community of the highly desirable Pelham Road corridor in Greenville. With a total of four parcels, there is an opportunity for an individual or a custom home builder to purchase. This privately gated subdivision is located within Greenville County and is only five minutes from Woodruff Road and Downtown Greenville. This subdivision is close to numerous amenities, including walking distance to the PRISMA Medical campus, various shopping centers, and a variety of restaurants and other shops.

# PROPERTY OVERVIEW

Accelerate Realty, in partnership with SVN Blackstream, is pleased to present the opportunity to purchase parcels in the luxury residential gated community of the highly desirable Pelham Road corridor in Greenville. With a total of four parcels, there is an opportunity for an individual or a custom home builder to purchase. This privately gated subdivision is located within Greenville County and is only five minutes from Woodruff Road and Downtown Greenville. This subdivision is close to numerous amenities, including walking distance to the PRISMA Medical campus, various shopping centers, and a variety of restaurants and other shops.