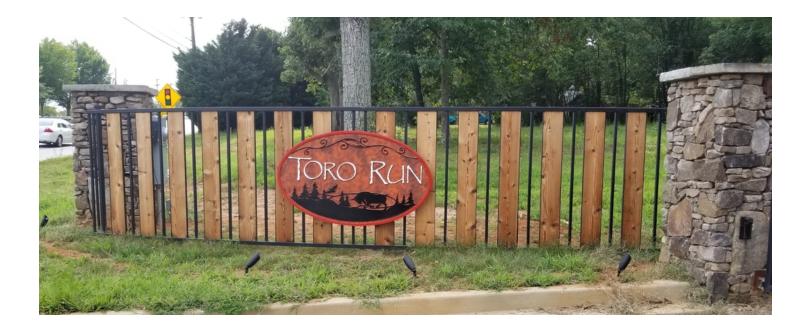

## **PROPERTY OVERVIEW**

Accelerate Realty, in partnership with SVN Blackstream, is pleased to present the opportunity to purchase parcels in the luxury residential gated community of the highly desirable Pelham Road corridor in Greenville. With a total of four parcels, there is an opportunity for an individual or a custom home builder to purchase. This privately gated subdivision is located within Greenville County and is only five minutes from Woodruff Road and Downtown Greenville. This subdivision is close to numerous amenities, including walking distance to the PRISMA Medical campus, various shopping centers, and a variety of restaurants and other shops.

## PROPERTY HIGHLIGHTS

- Steps from Patewood/PRISMA Medical campus
- AT&T Fiber, Piedmont Natural Gas, Underground Utilities
- Gated Subdivision with minimal HOA responsibilities in a highly desirable location near Downtown, Haywood Mall, and Woodruff Rd

# **SALE HIGHLIGHTS**

- Gated Subdivision with minimal HOA responsibilities
- Steps from Patewood/PRISMA Medical campus
- AT&T Fiber onsite
- Piedmont Natural Gas
- Underground Utilities
- Highly desirable location near Downtown, Haywood Mall, and Woodruff Rd
- New Homes Selling for greater than \$210/SF
- Option to Subordinate land to the development
- Discount on multiple purchases