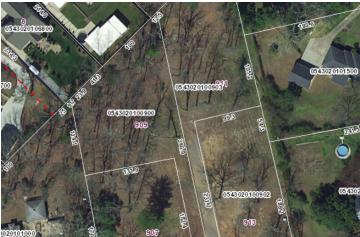

## **OFFERING SUMMARY**

Sale Price: \$115,000 - \$130,000

Lot Size: 2.5 Acres

Zoning: R-20

Market: Greenville County

Traffic Count: 25,000

Price / SF: \$4.04

## **PROPERTY OVERVIEW**

Accelerate Realty, in partnership with SVN Blackstream, is pleased to present the opportunity to purchase parcels in the luxury residential gated community of the highly desirable Pelham Road corridor in Greenville. With a total of four parcels, there is an opportunity for an individual or a custom home builder to purchase. This privately gated subdivision is located within Greenville County and is only five minutes from Woodruff Road and Downtown Greenville. This subdivision is close to numerous amenities, including walking distance to the PRISMA Medical campus, various shopping centers, and a variety of restaurants and other shops.