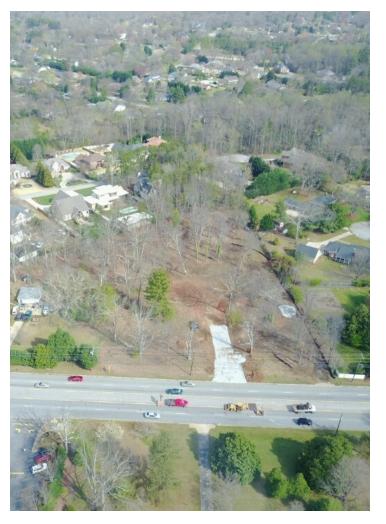

## **PROPERTY OVERVIEW**

Accelerate Realty, in partnership with SVN Blackstream, is pleased to present the opportunity to purchase parcels in the luxury residential gated community of the highly desirable Pelham Road corridor in Greenville. With a total of four parcels, there is an opportunity for an individual or a custom home builder to purchase. This privately gated subdivision is located within Greenville County and is only five minutes from Woodruff Road and Downtown Greenville. This subdivision is close to numerous amenities, including walking distance to the PRISMA Medical campus, various shopping centers, and a variety of restaurants and other shops.

# **LOCATION OVERVIEW**

Gated community steps from PRISMA Medical Campus. It is ideally located within Greenville County to access downtown Greenville, Haywood Mall, and the retail located off Woodruff Road.