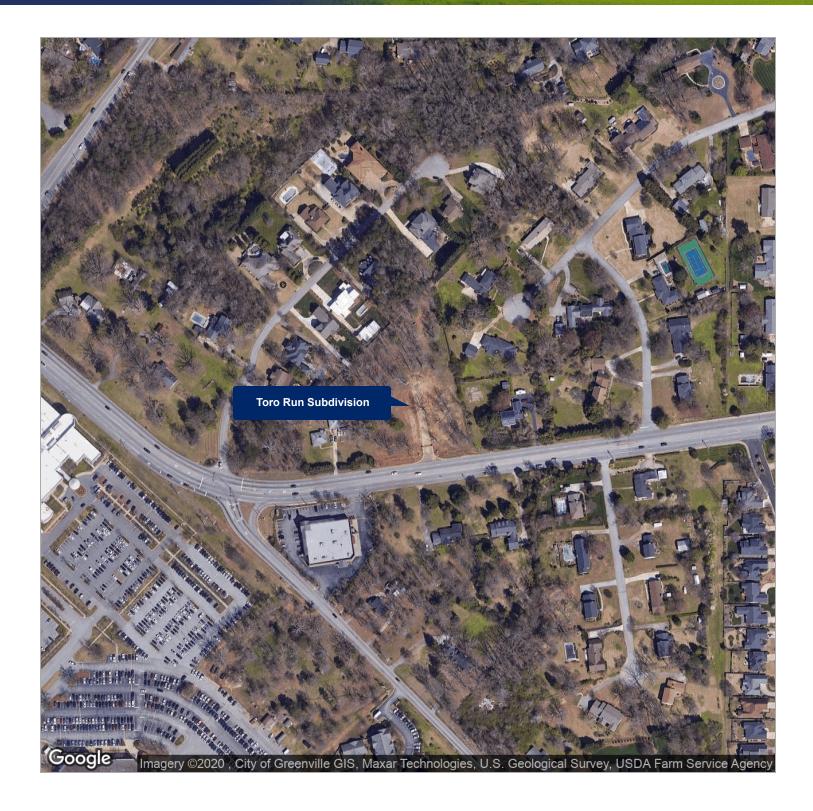

## **PROPERTY OVERVIEW**

Accelerate Realty, in partnership with SVN Blackstream, is pleased to present the opportunity to purchase parcels in the luxury residential gated community of the highly desirable Pelham Road corridor in Greenville. With a total of four parcels, there is an opportunity for an individual or a custom home builder to purchase. This privately gated subdivision is located within Greenville County and is only five minutes from Woodruff Road and Downtown Greenville. This subdivision is close to numerous amenities, including walking distance to the PRISMA Medical campus, various shopping centers, and a variety of restaurants and other shops.

# PROPERTY OVERVIEW

Accelerate Realty, in partnership with SVN Blackstream, is pleased to present the opportunity to purchase parcels in the luxury residential gated community of the highly desirable Pelham Road corridor in Greenville. With a total of four parcels, there is an opportunity for an individual or a custom home builder to purchase. This privately gated subdivision is located within Greenville County and is only five minutes from Woodruff Road and Downtown Greenville. This subdivision is close to numerous amenities, including walking distance to the PRISMA Medical campus, various shopping centers, and a variety of restaurants and other shops.

# **LOCATION OVERVIEW**

Gated community steps from PRISMA Medical Campus. It is ideally located within Greenville County to access downtown Greenville, Haywood Mall, and the retail located off Woodruff Road.